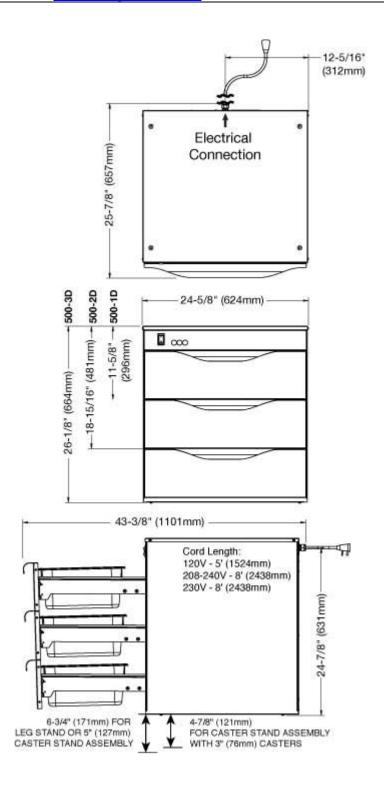

email: international@alto-shaam.com

|                      | BRAND: ALTO-SHAAM                                                                 |
|----------------------|-----------------------------------------------------------------------------------|
| Allogum              | MODEL: 500-1D                                                                     |
|                      | <b>CATEGORY:</b> Drawer Warmer                                                    |
|                      | ORIGIN: USA                                                                       |
|                      | PRICE:                                                                            |
| PRODUCT FUNCTION     | Low temperature drawer warmer                                                     |
| TECHNOLOGY           | Alto-Shaam HALO HEAT™ technology                                                  |
| DIMENSIONS           | 296mm x 624mm x 657mm (H x W x D)                                                 |
| WEIGHT               | Net: 36kg // Ship: 41kg                                                           |
| ELECTRICAL           | Voltage Phase Cycle (Hz) AMP KW                                                   |
| ELECTRICAL           | 230 1 50/60 2.6 0.55                                                              |
| SPECIFICATIONS       | One (1) drawer unit – Standard opening                                            |
|                      | • HALO HEAT <sup>™</sup> technology a controlled, uniform heat source that gently |
|                      | holds, and surrounds food for better appearance, taste, and longer holding life.  |
|                      | • Low energy consumption – 230v / 1-ph unit                                       |
|                      | No oven hoods or outside venting required.                                        |
|                      | • Stainless steel construction.                                                   |
|                      | • Digital control senses temperature drops faster, providing quick heat recovery  |
|                      | time.                                                                             |
|                      | Door venting holds crispy food better.                                            |
|                      | • Can be built into cabinets or counters. Built-in trim kits are available.       |
|                      | Stackable design (no additional hardware required)                                |
| APPLICATION          | Product moisture is retained without adding water.                                |
|                      | • Will hold the food at the required temperature for 2 ~ 3 hours                  |
| CAPACITY             | • 1 x GN 1/1 (152mm deep)                                                         |
|                      | • Maximum weight: 19 kg                                                           |
| TEMPERATURE RANGE    | • Holding: 15°C to 96°C                                                           |
| APPLICATION          | Door venting holds crispy food better.                                            |
|                      | • the unit can also be used to slow cook                                          |
| STANDARD             | • one (1) ON/OFF power switch                                                     |
| ACCESSORIES          | • heat indicator light; temperature display key, and digital display              |
| OPPLOYAL A COROCO    | • one (1) GN 1/1 pan (152mm deep)                                                 |
| OPTIONAL ACCESSORIES | • Casters: 76mm or 127mm                                                          |
| ANTA DE A DIGOVI     | • Leg Stand Assembly                                                              |
| WARRANTY             | One (1) year warranty from installation date                                      |
| HAIR CC              |                                                                                   |