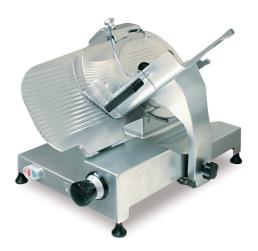

# **Commercial Meat Slicer GL-350**

#### Ø 350 MM BELT.

### Gear driven

Slicer wholly made of high-polished aluminium protected against anodic oxidation. Built-in precision sharpener.

Hard-chromed forged scoop knife.

Life-lubricated helicoidal gear drive.

Easy selection of cutting thickness.

Bearing-mounted slide plate.

Professional slicer with ring, carriage lock and blade removal tool.

Heavy duty, ventilated motor.

### **TECHNICAL SPECIFICATIONS**

Blade diameter:. 350 mm

**Cutting capacity** 

·Square cut: 250 mm x 250 mm

·Rectangular cut: 250 mm

·Rectangular cut: 250 mm x 300 mm

Slice thickness: 0 mm - 15 mm

Trolley range: 320 mm

Loading: 430 W

Electrical supply: V / Hz / 1 ~

External dimensions

·Width: 800 mm ·Depth: 580 mm ·Height: 480 mm

Net weight: 42 Kg

Components in contact with food are completely detachable for easier cleaning.