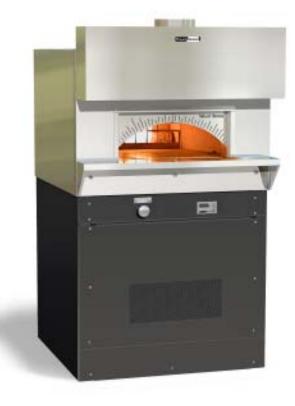

#### The Wood Stone Bistro

The Bistro 4343 features a standard door opening 24 inches wide x 10 inches high. The cooking surface is 34 inches wide, and 31 inches deep, resulting in 7.4 square feet of usable deck space.

The dense, high temperature ceramic formulation of which the 450 pound, monolithic, cast-ceramic floor and the 570 pound, monolithic dome are cast creates a "deep heat sink" within the chamber of the oven. The hearth and dome are connected by a carefully tensioned stainless steel exoskeleton, which ensures structural integrity and long life. The oven sits on a heavy-duty frame. A stainless steel storage compartment is optional and can be provided in the support frame.

The ceramic interior is heated by a powerful, adjustable radiant burner located in the back of the oven chamber. The burner is controlled exclusively by the chef, the heat distribution in the oven can be adjusted to meet the needs of a variety of menu items. The Bistro can be configured to burn either Natural Gas (methane) or Propane - gas type should be specified at time of order.