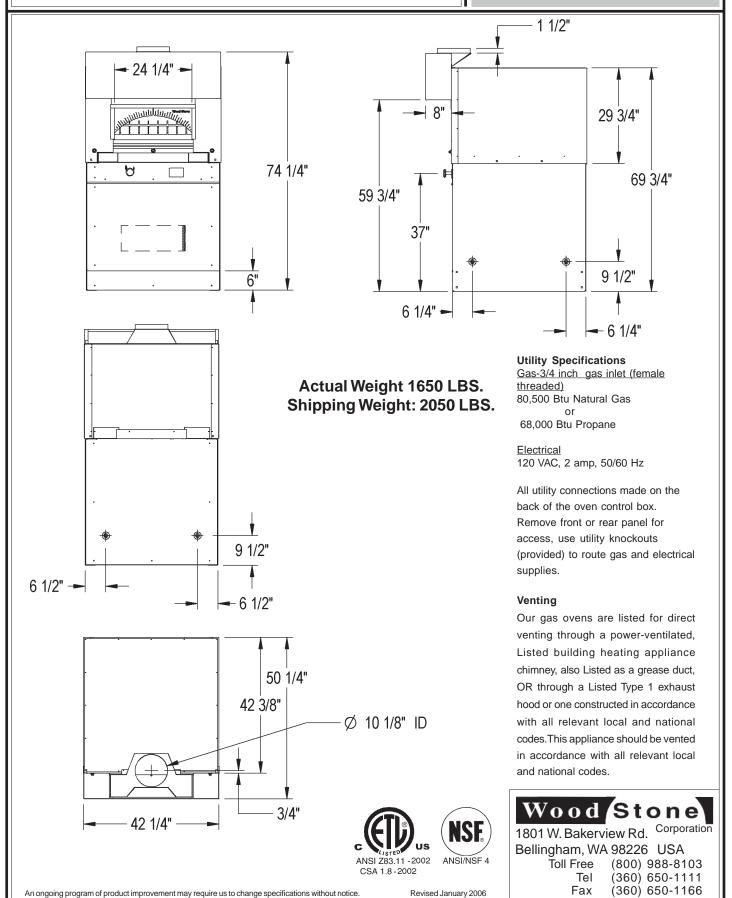

#### The Wood Stone Bistro

The Bistro 4343 features a standard door opening 24 inches wide x 10 inches high. The cooking surface is 34 inches wide, and 31 inches deep, resulting in 7.4 square feet of usable deck space.

The oven arrives fully assembled and ready for installation. Optionally, the oven can be shipped crated and ready for onsite assembly.

The Bistro vents through a 10 inch I.D. flue collar located above the doorway. Our gas ovens are listed for direct venting through a Listed building heating appliance chimney, also listed as grease duct, OR through a Listed Type 1 exhaust hood or one constructed in accordance with all relevant local and national codes. The oven should be vented in accordance with all relevant local and national codes, and in a manner acceptable to the authority having jurisdiction.