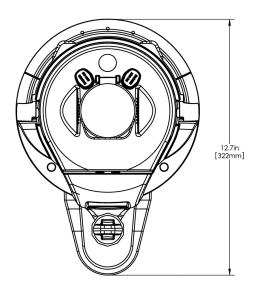

## 1.5Gal(5.7L) TF Srvr no Base, DSG SST

14.7" x 12.7" x 9.1" (37.3cm x 32.3cm x 23.1cm)

- Digital sight gauge operates on four easily replaceable AAA batteries with an average 1-year lifespan. Display shows low battery symbol when replacement is needed
- Unique lid design features a pour spout for easy emptying and cleaning
- Vacuum insulated to keep coffee hot for hours
- Volume indicator displays how much coffee is left inside the server
- Four-hour digital count-up timer
- Soft-grip bail handle for easy transportation
- Brew-through lid
- Contemporary styling and wrap program for maximum merchandising
- Fast flow faucet
- Ideal for use with the Infusion Coffee Brewer (ICB)
- Translucent faucet guard provides increased visibility while dispensing

## Holding Capacity

| English | Metric |  |  |  |
|---------|--------|--|--|--|
| -       | -      |  |  |  |

|         | Unit    |          |          | Shipping |        |       |            |                       |
|---------|---------|----------|----------|----------|--------|-------|------------|-----------------------|
|         | Width   | Height   | Depth    | Width    | Height | Depth | Weight     | Volume                |
| English | 9.1 in. | 14.7 in. | 12.7 in. | -        | -      | -     | 12.600 lbs | 2.125 ft <sup>3</sup> |
| Metric  | 23.1 cm | 37.3 cm  | 32.3 cm  | -        | -      | -     | 5.715 kgs  | 0.060 m³              |