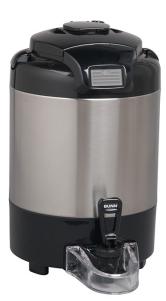

## 1.5Gal(5.7L) TF Srvr no Base, DSG SST

14.7" x 12.7" x 9.1" (37.3cm x 32.3cm x 23.1cm)

- Digital sight gauge operates on four easily replaceable AAA batteries with an average 1-year lifespan. Display shows low battery symbol when replacement is needed
- Unique lid design features a pour spout for easy emptying and cleaning
- Vacuum insulated to keep coffee hot for hours
- Volume indicator displays how much coffee is left inside the server
- Four-hour digital count-up timer
- Soft-grip bail handle for easy transportation
- Brew-through lid
- Contemporary styling and wrap program for maximum merchandising
- Fast flow faucet
- Ideal for use with the Infusion Coffee Brewer (ICB)
- Translucent faucet guard provides increased visibility while dispensing

## **Specifications**

Product #: 42750.0050 Finish: Stainless Handle: Top Handle