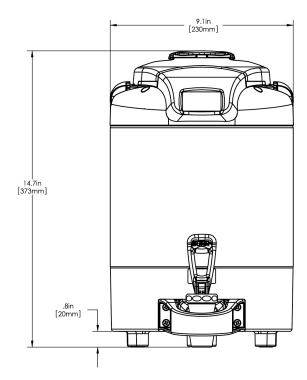

## 1.5Gal(5.7L) TF Srvr no Base, DSG SST

14.7" x 12.7" x 9.1" (37.3cm x 32.3cm x 23.1cm)

- Digital sight gauge operates on four easily replaceable AAA batteries with an average 1-year lifespan. Display shows low battery symbol when replacement is needed
- Unique lid design features a pour spout for easy emptying and cleaning
- Vacuum insulated to keep coffee hot for hours
- Volume indicator displays how much coffee is left inside the server
- Four-hour digital count-up timer
- Soft-grip bail handle for easy transportation
- Brew-through lid
- Contemporary styling and wrap program for maximum merchandising
- Fast flow faucet
- Ideal for use with the Infusion Coffee Brewer (ICB)
- Translucent faucet guard provides increased visibility while dispensing

## Holding Capacity

| English | Metric |  |  |  |
|---------|--------|--|--|--|
| -       | -      |  |  |  |

|         | Unit    |          |          | Shipping |        |       |            |                       |
|---------|---------|----------|----------|----------|--------|-------|------------|-----------------------|
|         | Width   | Height   | Depth    | Width    | Height | Depth | Weight     | Volume                |
| English | 9.1 in. | 14.7 in. | 12.7 in. | -        | -      | -     | 12.600 lbs | 2.125 ft <sup>3</sup> |
| Metric  | 23.1 cm | 37.3 cm  | 32.3 cm  | -        | -      | -     | 5.715 kgs  | 0.060 m³              |