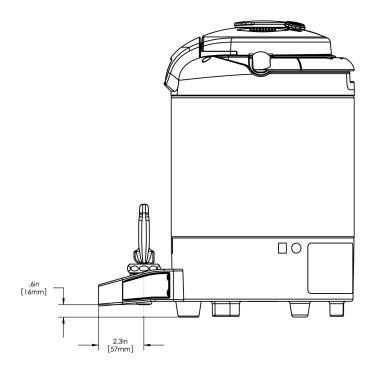

## 1.5Gal(5.7L) TF Srvr no Base, DSG SST

14.7" x 12.7" x 9.1" (37.3cm x 32.3cm x 23.1cm)

- Digital sight gauge operates on four easily replaceable AAA batteries with an average 1-year lifespan. Display shows low battery symbol when replacement is needed
- Unique lid design features a pour spout for easy emptying and cleaning
- Vacuum insulated to keep coffee hot for hours
- Volume indicator displays how much coffee is left inside the server
- Four-hour digital count-up timer
- Soft-grip bail handle for easy transportation
- Brew-through lid
- Contemporary styling and wrap program for maximum merchandising
- Fast flow faucet
- Ideal for use with the Infusion Coffee Brewer (ICB)
- Translucent faucet guard provides increased visibility while dispensing

## Holding Capacity

| English | Metric |  |  |  |
|---------|--------|--|--|--|
| -       | -      |  |  |  |

|         | Unit    |          |          | Shipping |        |       |            |                       |
|---------|---------|----------|----------|----------|--------|-------|------------|-----------------------|
|         | Width   | Height   | Depth    | Width    | Height | Depth | Weight     | Volume                |
| English | 9.1 in. | 14.7 in. | 12.7 in. | -        | -      | -     | 12.600 lbs | 2.125 ft <sup>3</sup> |
| Metric  | 23.1 cm | 37.3 cm  | 32.3 cm  | -        | -      | -     | 5.715 kgs  | 0.060 m³              |